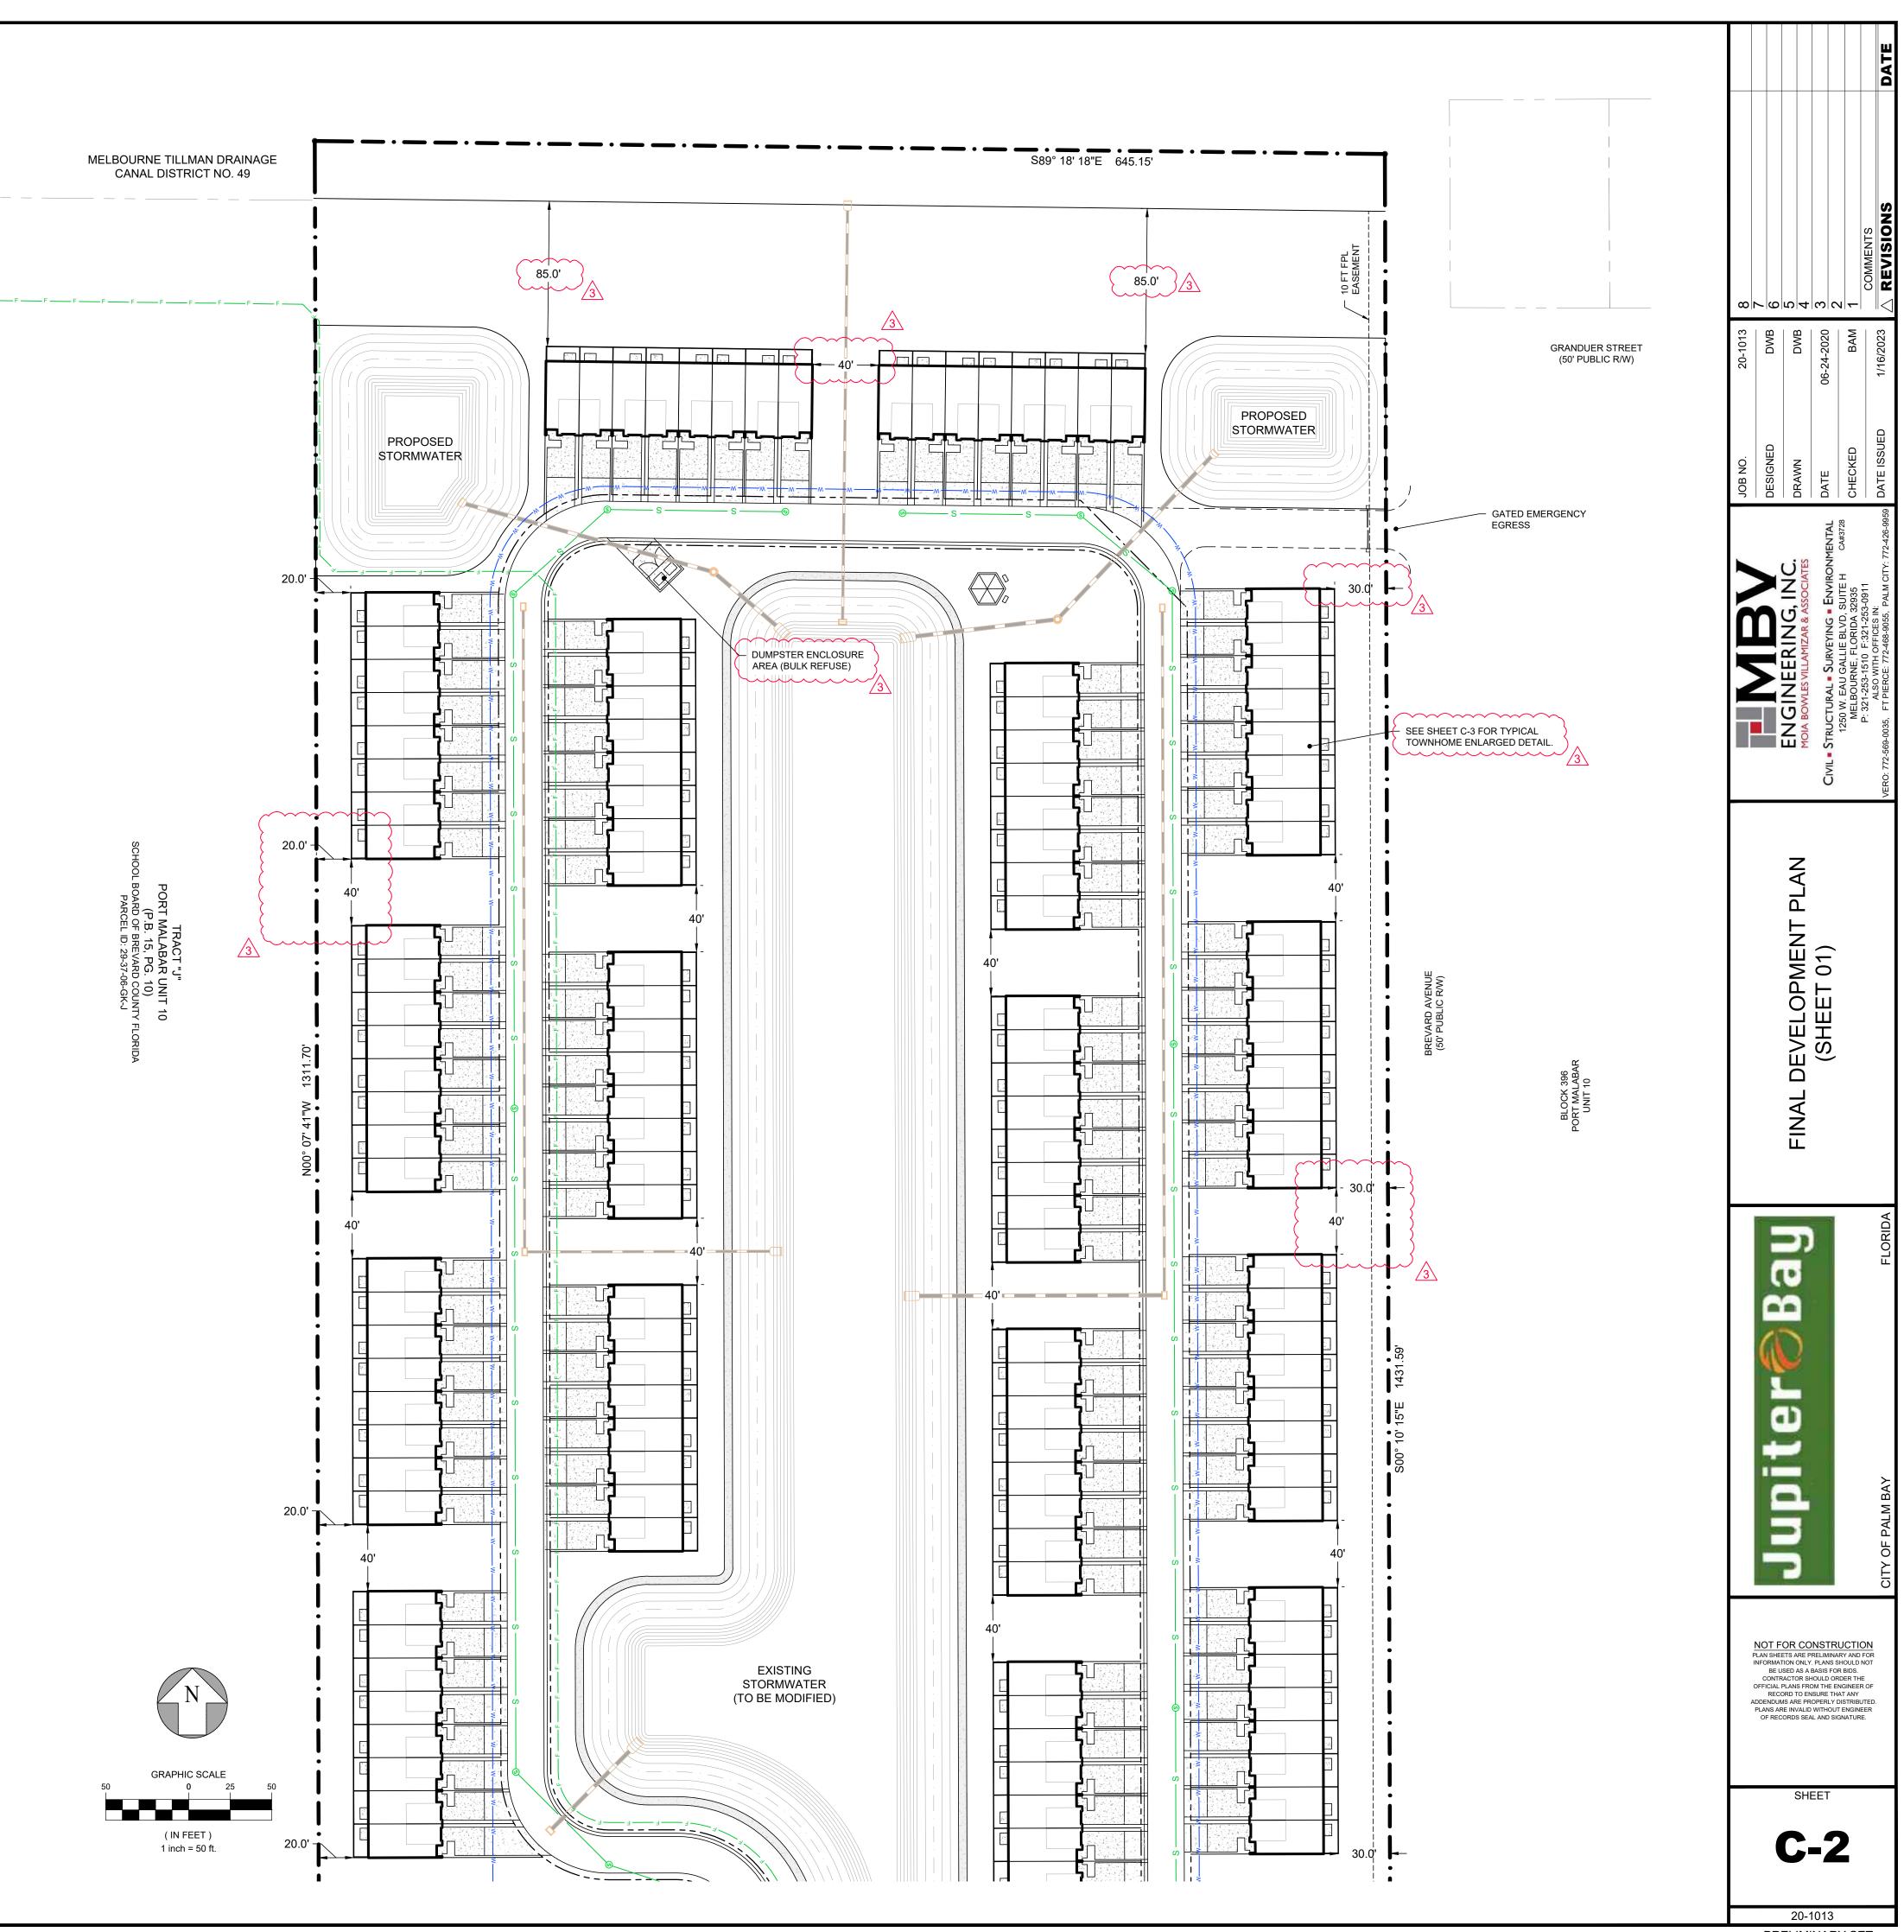

PRELIMINARY SET

CONNECT TO EXISTING 6" FORCEMAIN ON ELDRON BLVD.

PRELIMINARY SET

TRACT "J"