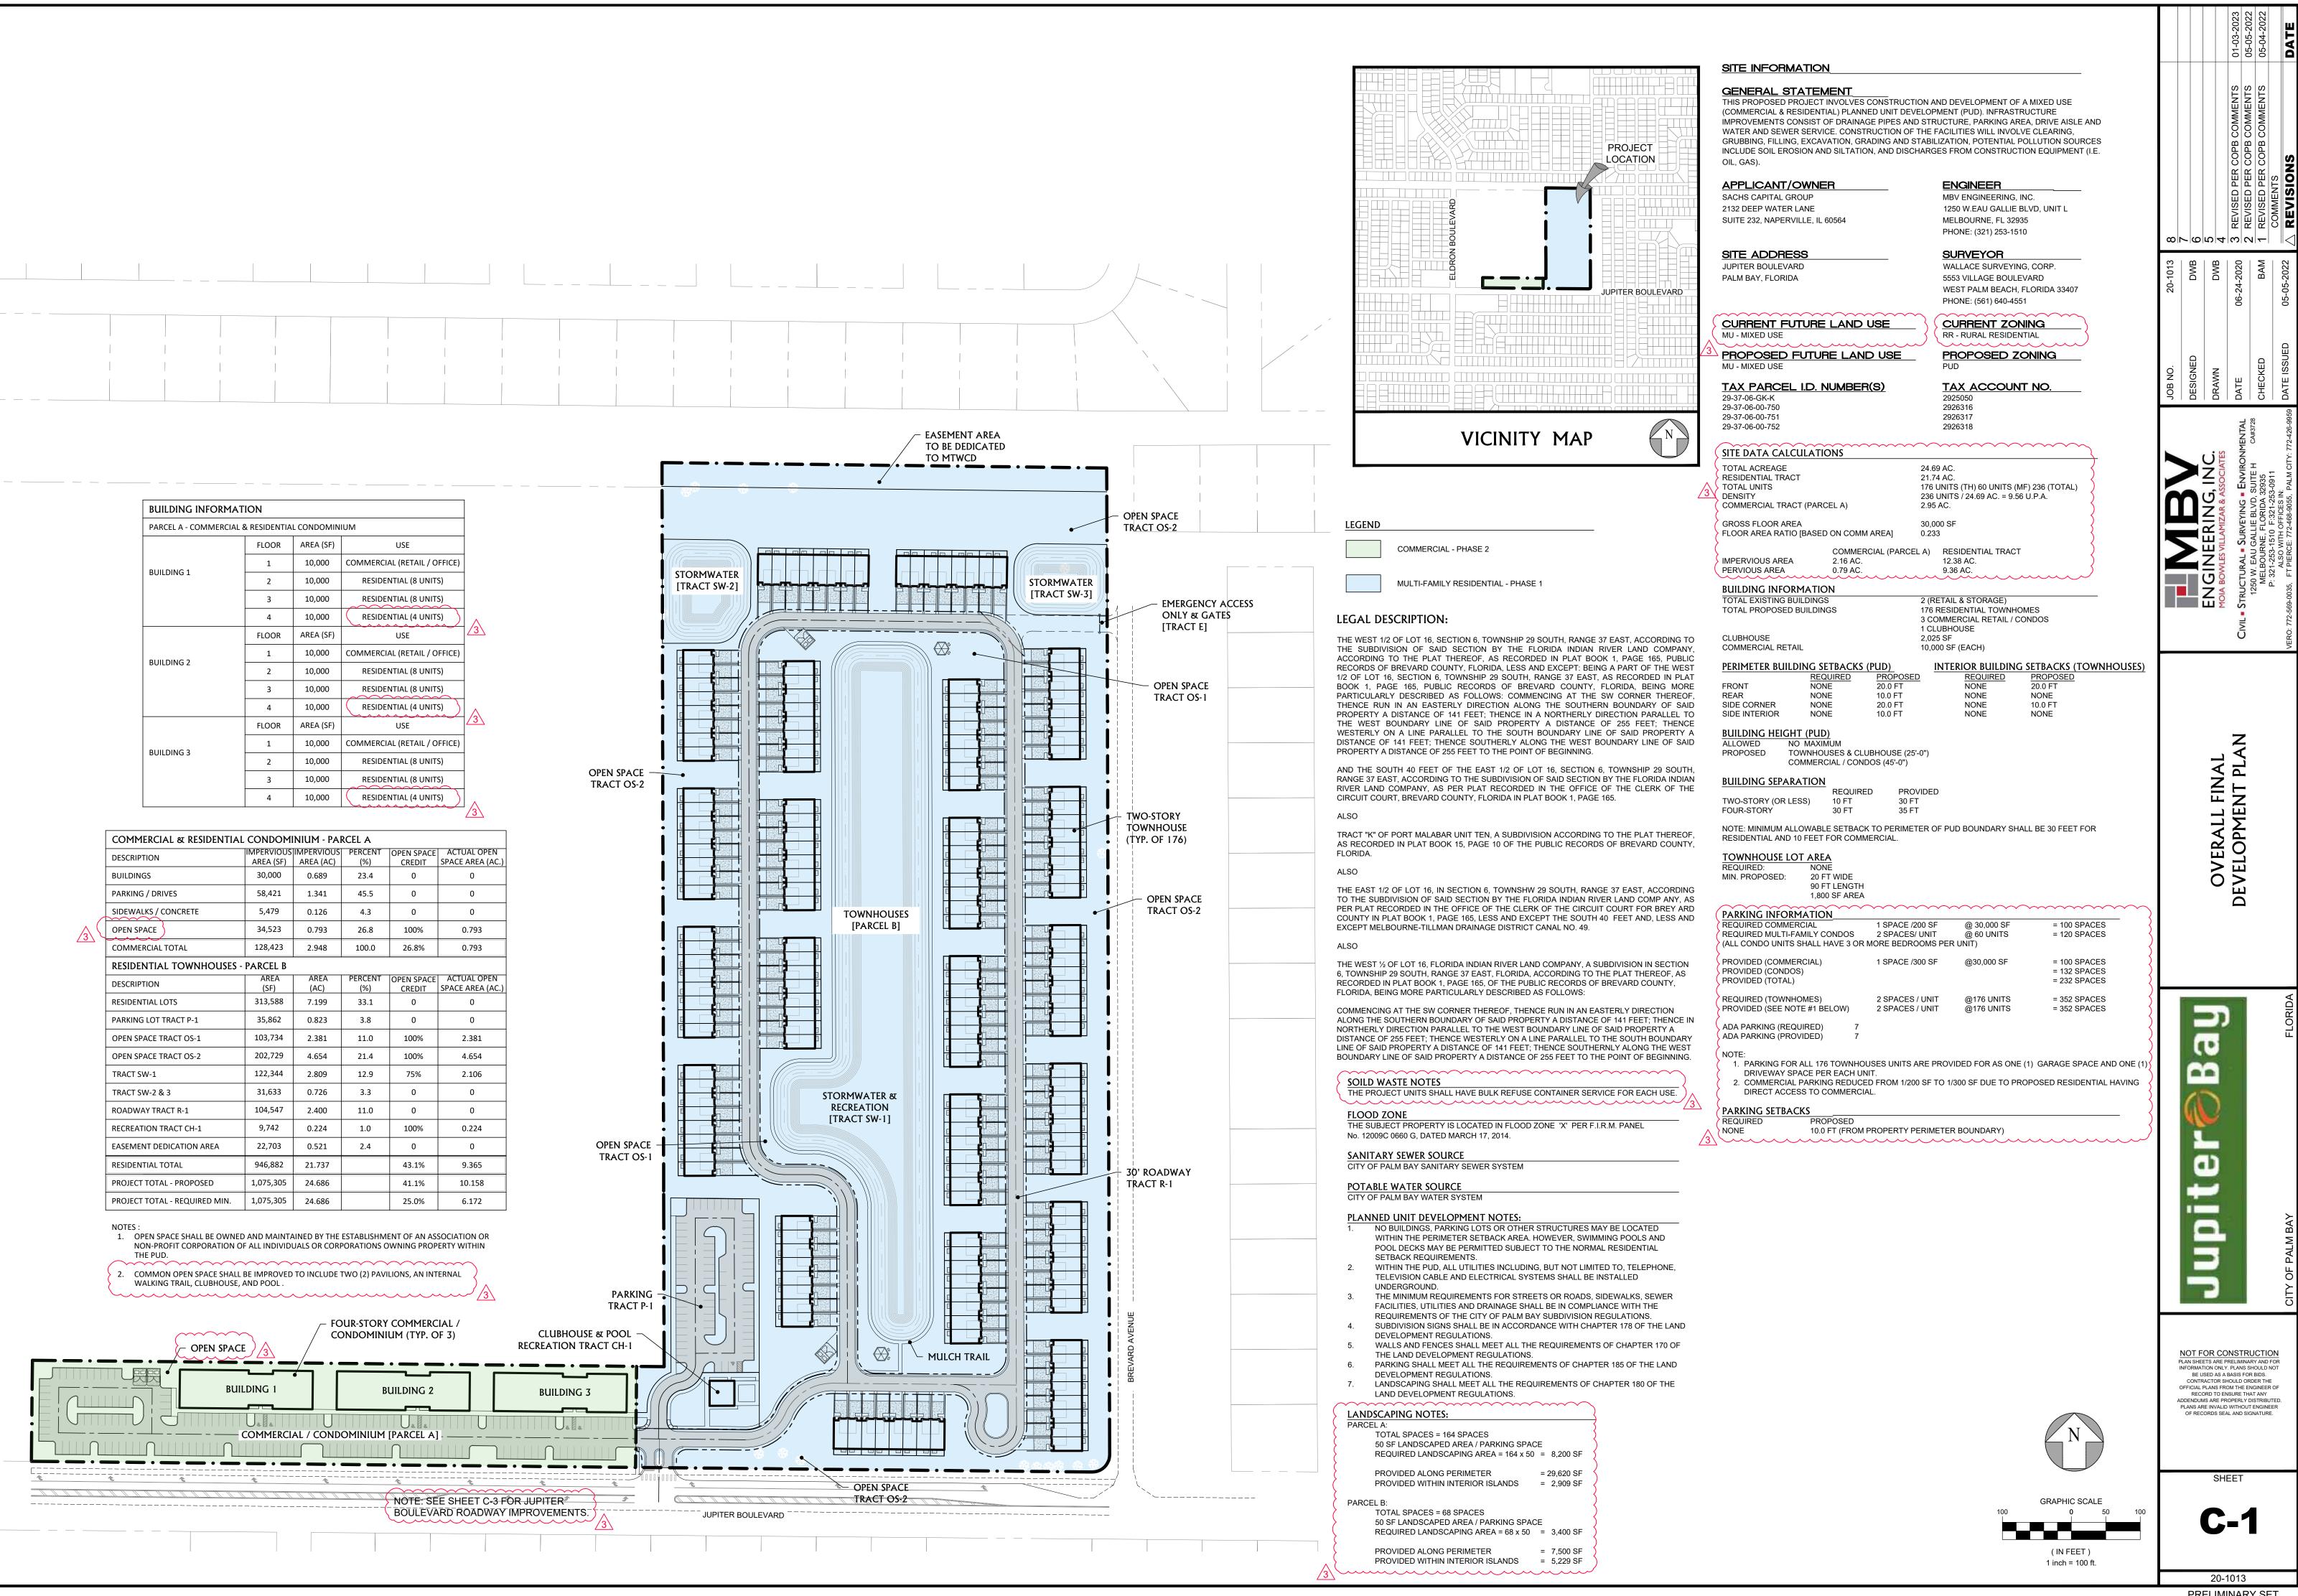

| PARCEL A - COMMER | CIAL & RESIDENTIA | AL CONDOMIN                                                                                                                                                                                                                                                    | IIUM                         |  |
|-------------------|-------------------|----------------------------------------------------------------------------------------------------------------------------------------------------------------------------------------------------------------------------------------------------------------|------------------------------|--|
|                   | FLOOR             | AREA (SF)                                                                                                                                                                                                                                                      | USE                          |  |
|                   | 1                 | 10,000                                                                                                                                                                                                                                                         | COMMERCIAL (RETAIL / OFFICE) |  |
| BUILDING 1        | 2                 | 10,000 RESIDENTIAL (8   10,000 RESIDENTIAL (8   10,000 RESIDENTIAL (8   10,000 RESIDENTIAL (4   AREA (SF) USE   10,000 COMMERCIAL (RET   10,000 RESIDENTIAL (8   10,000 RESIDENTIAL (8   10,000 RESIDENTIAL (8   10,000 RESIDENTIAL (8   10,000 RESIDENTIAL (8 | RESIDENTIAL (8 UNITS)        |  |
|                   | 3                 | 10,000                                                                                                                                                                                                                                                         | RESIDENTIAL (8 UNITS)        |  |
|                   | 4                 | 10,000                                                                                                                                                                                                                                                         | RESIDENTIAL (4 UNITS)        |  |
|                   | FLOOR             | AREA (SF)                                                                                                                                                                                                                                                      | USE                          |  |
| BUILDING 2        | 1                 | 10,000                                                                                                                                                                                                                                                         | COMMERCIAL (RETAIL / OFFICE) |  |
| BOILDING 2        | 2                 | 10,000                                                                                                                                                                                                                                                         | RESIDENTIAL (8 UNITS)        |  |
|                   | 3                 | 10,000                                                                                                                                                                                                                                                         | RESIDENTIAL (8 UNITS)        |  |
|                   | 4                 | 10,000                                                                                                                                                                                                                                                         | RESIDENTIAL (4 UNITS)        |  |
|                   | FLOOR             | AREA (SF)                                                                                                                                                                                                                                                      | USE                          |  |
| BUILDING 3        | 1                 | 10,000                                                                                                                                                                                                                                                         | COMMERCIAL (RETAIL / OFFICE) |  |
| BUILDING 3        | 2                 | 10,000                                                                                                                                                                                                                                                         | RESIDENTIAL (8 UNITS)        |  |
|                   | 3                 | 10,000                                                                                                                                                                                                                                                         | RESIDENTIAL (8 UNITS)        |  |
|                   | 4                 | 10,000                                                                                                                                                                                                                                                         | RESIDENTIAL (4 UNITS)        |  |

| DESCRIPTION                   | AREA (SF)    | IMPERVIOUS<br>AREA (AC) | PERCENT<br>(%) | OPEN SPACE<br>CREDIT | ACTUAL OPEN<br>SPACE AREA (A |
|-------------------------------|--------------|-------------------------|----------------|----------------------|------------------------------|
| BUILDINGS                     | 30,000       | 0.689                   | 23.4           | 0                    | 0                            |
| PARKING / DRIVES              | 58,421       | 1.341                   | 45.5           | 0                    | 0                            |
| SIDEWALKS / CONCRETE          | 5,479        | 0.126                   | 4.3            | 0                    | 0                            |
| OPEN SPACE                    | 34,523       | 0.793                   | 26.8           | 100%                 | 0.793                        |
| COMMERCIAL TOTAL              | 128,423      | 2.948                   | 100.0          | 26.8%                | 0.793                        |
| RESIDENTIAL TOWNHOUSES        | - PARCEL B   |                         |                |                      |                              |
| DESCRIPTION                   | AREA<br>(SF) | AREA<br>(AC)            | PERCENT<br>(%) | OPEN SPACE<br>CREDIT | ACTUAL OPEI<br>SPACE AREA (A |
| RESIDENTIAL LOTS              | 313,588      | 7.199                   | 33.1           | 0                    | 0                            |
| PARKING LOT TRACT P-1         | 35,862       | 0.823                   | 3.8            | 0                    | 0                            |
| OPEN SPACE TRACT OS-1         | 103,734      | 2.381                   | 11.0           | 100%                 | 2.381                        |
| OPEN SPACE TRACT OS-2         | 202,729      | 4.654                   | 21.4           | 100%                 | 4.654                        |
| TRACT SW-1                    | 122,344      | 2.809                   | 12.9           | 75%                  | 2.106                        |
| TRACT SW-2 & 3                | 31,633       | 0.726                   | 3.3            | 0                    | 0                            |
| ROADWAY TRACT R-1             | 104,547      | 2.400                   | 11.0           | 0                    | 0                            |
| RECREATION TRACT CH-1         | 9,742        | 0.224                   | 1.0            | 100%                 | 0.224                        |
| EASEMENT DEDICATION AREA      | 22,703       | 0.521                   | 2.4            | 0                    | 0                            |
| RESIDENTIAL TOTAL             | 946,882      | 21.737                  |                | 43.1%                | 9.365                        |
| PROJECT TOTAL - PROPOSED      | 1,075,305    | 24.686                  |                | 41.1%                | 10.158                       |
| PROJECT TOTAL - REQUIRED MIN. | 1,075,305    | 24.686                  |                | 25.0%                | 6.172                        |

| - OPEN SPACE |                                 | RECREATION TRACT CH- | i l |
|--------------|---------------------------------|----------------------|-----|
| BUILDING 1   | BUILDING 2                      | BUILDING 3           |     |
|              | CIAL / CONDOMINIUM [PARCEL A] - |                      |     |
|              |                                 |                      |     |
|              |                                 |                      |     |
|              | BOULEVARD ROA                   | T C-3 FOR JUPITER    | JUI |