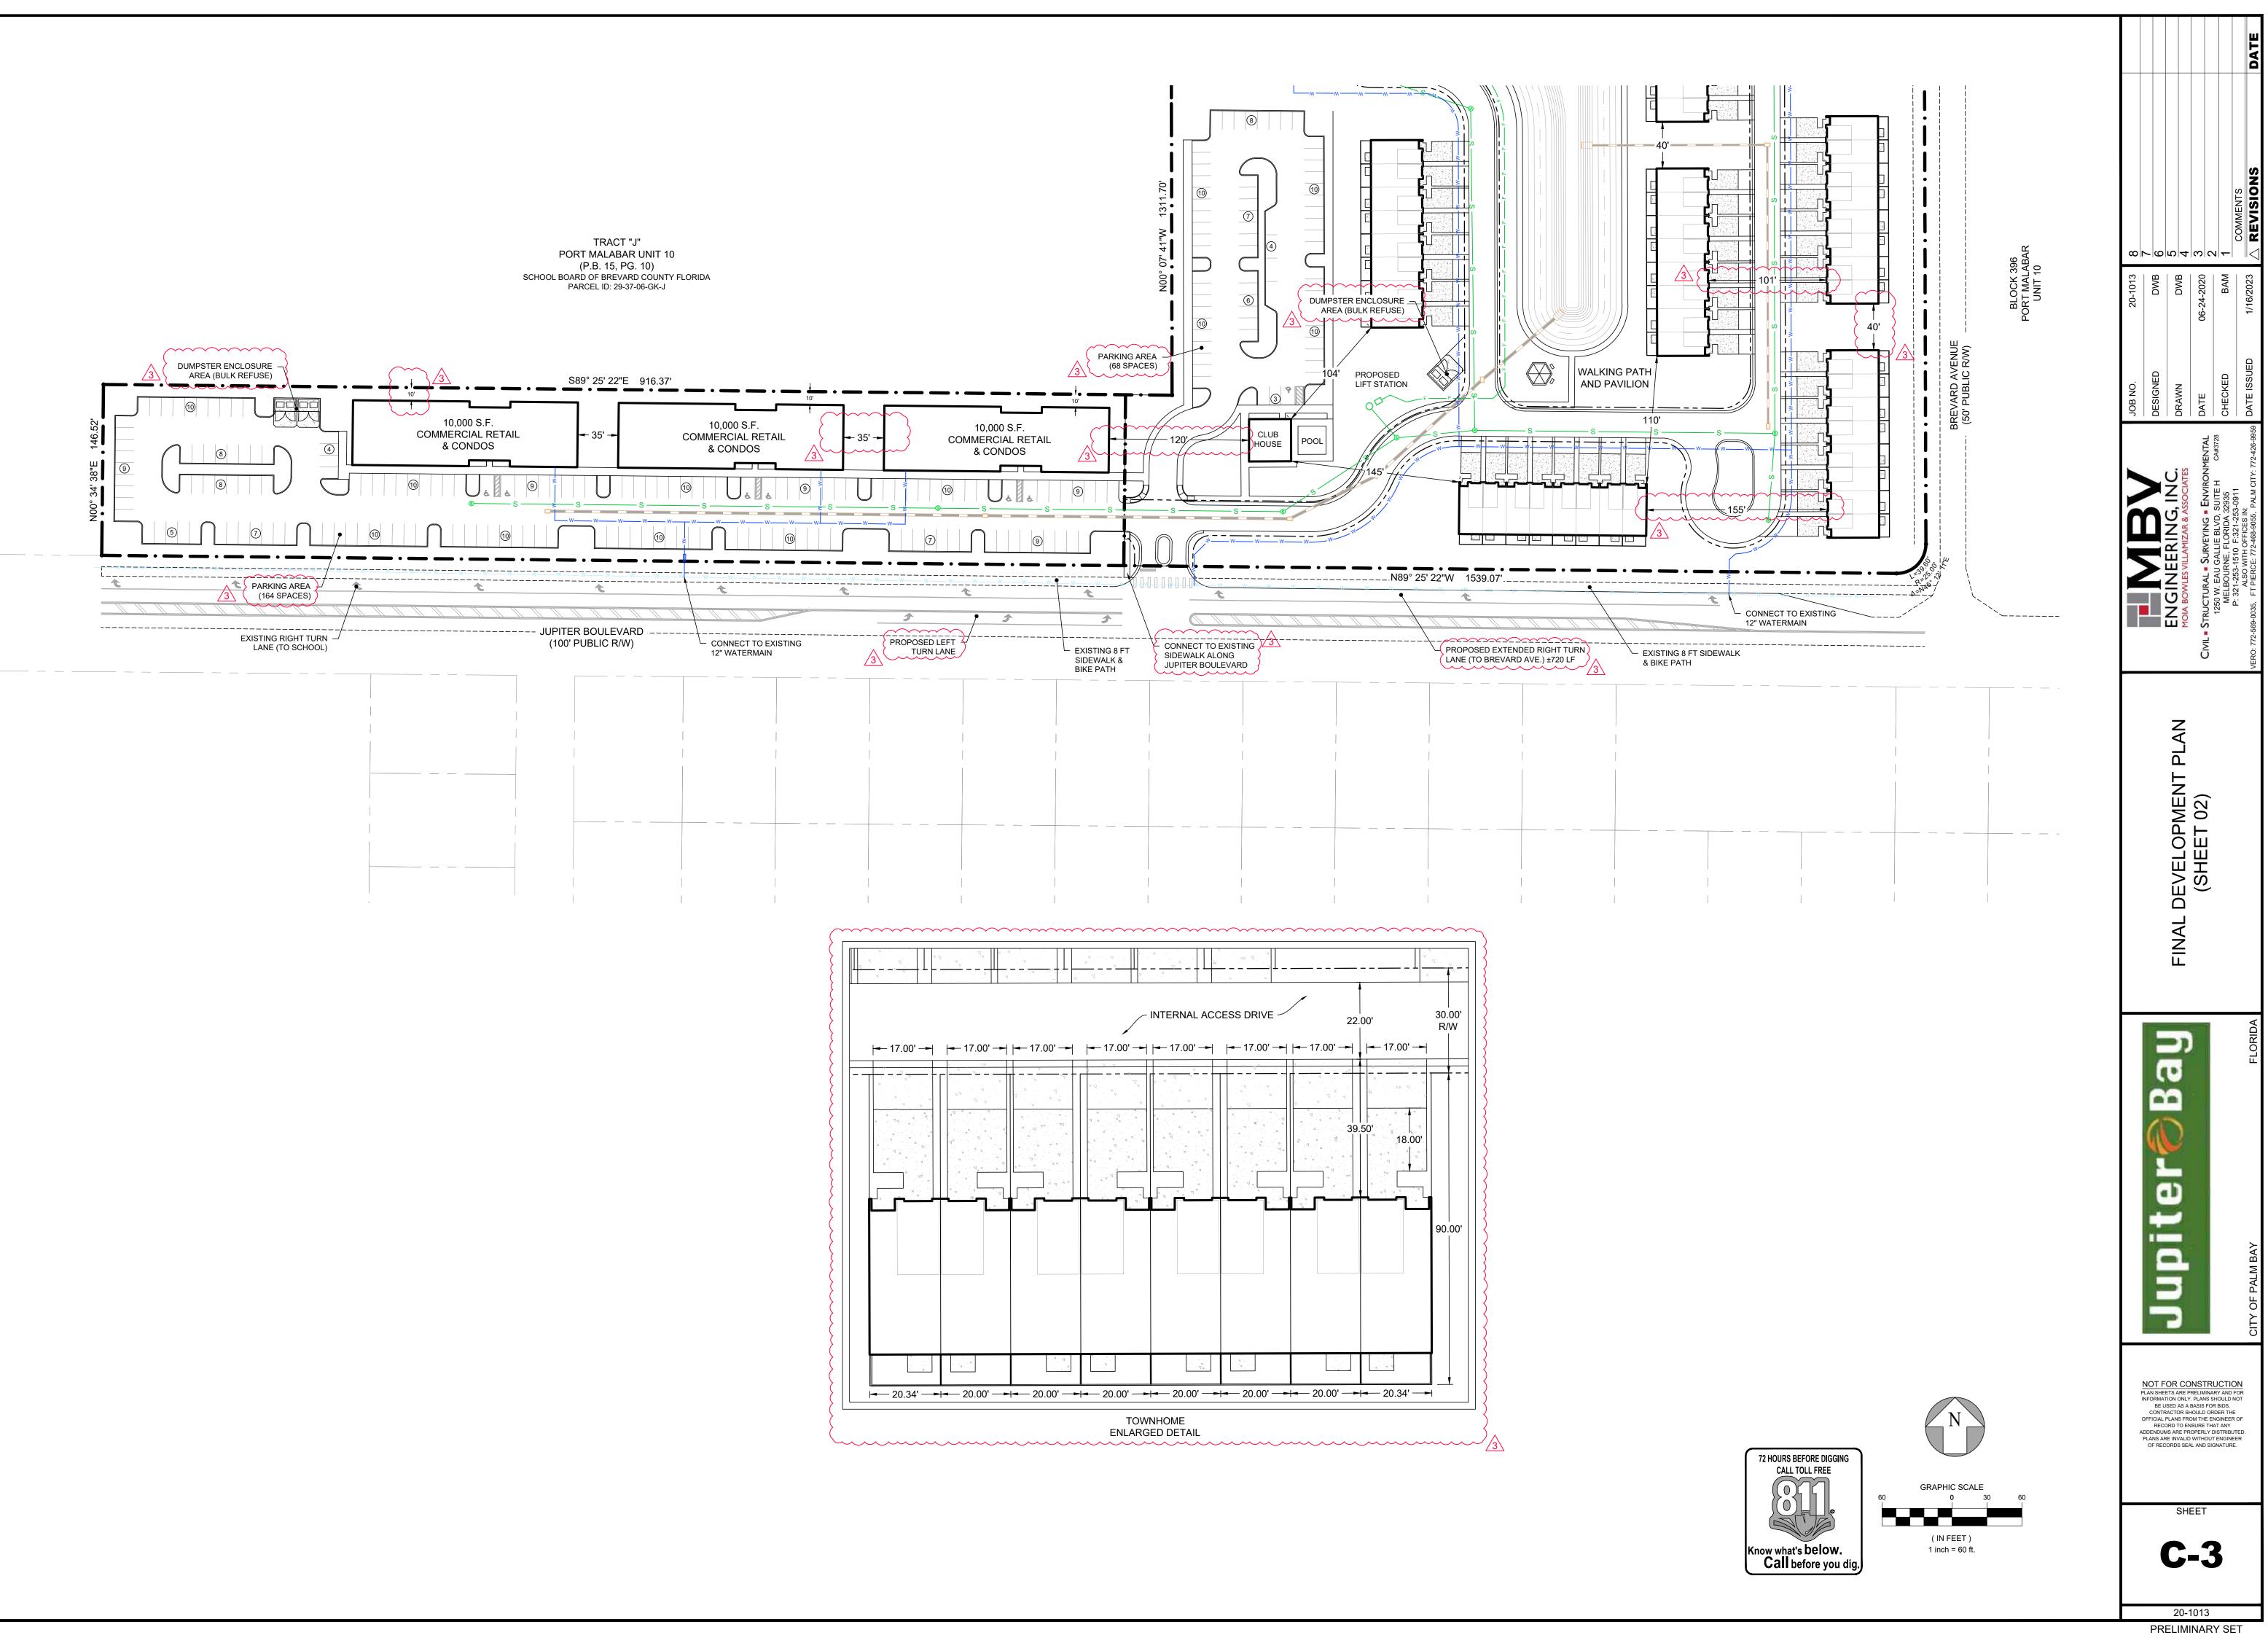

| - OPEN SPACE |                                 | RECREATION TRACT CH- | i l |
|--------------|---------------------------------|----------------------|-----|
| BUILDING 1   | BUILDING 2                      | BUILDING 3           |     |
|              | CIAL / CONDOMINIUM [PARCEL A] - |                      |     |
|              |                                 |                      |     |
|              |                                 |                      |     |
|              | BOULEVARD ROA                   | T C-3 FOR JUPITER    | JUI |